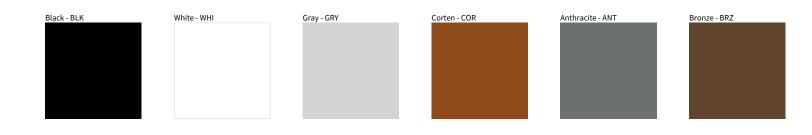

## MINI ONE 2.0 SURFACE COLOR FINISH CHART

| PROJECT  |  |
|----------|--|
| ТҮРЕ     |  |
| NOTES    |  |
| QUANTITY |  |
| DATE     |  |

Digital: Not all screens are calibrated the same, and therefore, colors will appear differently between screens.